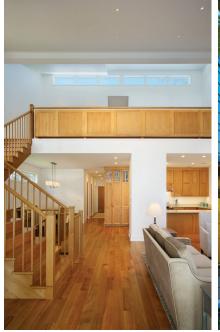

## **PROJECT SCOPE**

Blending modern comfort with timeless design, this single-family home in River Forest features a contemporary take on Midwestern architecture. A broad gabled roof, expansive windows, and warm materials create a welcoming, light-filled interior. The open layout connects seamlessly to a private courtyard, offering indoor-outdoor living ideal for everyday life and entertaining. Thoughtfully designed for both beauty and functionality, the home is a modern retreat in a historic neighborhood.