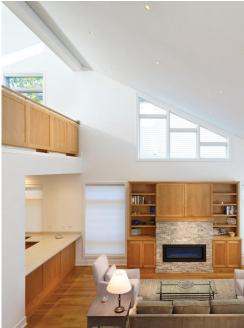

## **PROJECT SCOPE**

Blending modern comfort with timeless design, this single-family home in River Forest features a contemporary take on Midwestern architecture. A broad gabled roof, expansive windows, and warm materials create a welcoming, light-filled interior. The open layout connects seamlessly to a private courtyard, offering indoor-outdoor living ideal for everyday life and entertaining. Thoughtfully designed for both beauty and functionality, the home is a modern retreat in a historic neighborhood.