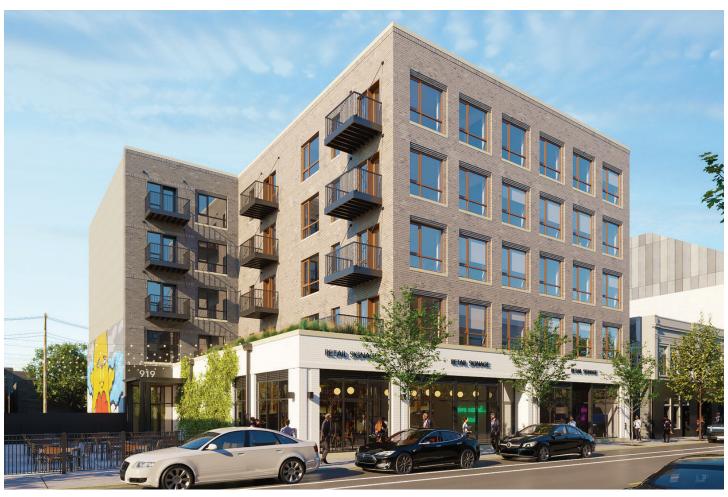

## 925 WEST BELMONT

NEW LAKEVIEW MIXED-USE/RESIDENTIAL DEVELOPMENT

CLIENT Mavrek Development | LOCATION Chicago, Illinois (Lakeview) | SIZE 5-stories, 45,000 gsf

## **PROJECT SCOPE**

Eckenhoff Saunders is partnering with Mavrek Development for a new proposed mixed-use/residential development at 925 W. Belmont in Chicago's Lakeview neighborhood near the CTA Belmont station. The new 5-story, 45,00 gsf building will include 5,300 square-feet of retail space, seven parking spaces, and 46-residential units made up of studios, one-, and two-bedroom layouts. Small balconies are included in select units. There will also be a fitness room within the brick clad building.