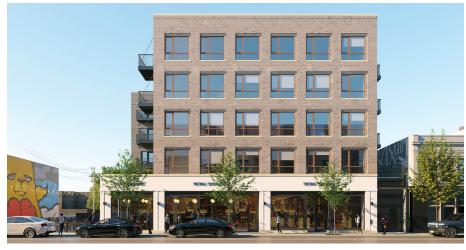

## 925 WEST BELMONT

NEW LAKEVIEW MIXED-USE/RESIDENTIAL DEVELOPMENT

CLIENT Mavrek Development | LOCATION Chicago, Illinois (Lakeview) | SIZE 5-stories, 45,000 gsf

## **PROJECT SCOPE**

Eckenhoff Saunders is partnering with Mavrek Development for a new proposed mixed-use/residential development at 925 W. Belmont in Chicago's Lakeview neighborhood near the CTA Belmont station. The new 5-story, 45,00 gsf building will include 5,300 square-feet of retail space, seven parking spaces, and 46-residential units made up of studios, one-, and two-bedroom layouts. Small balconies are included in select units. There will also be a fitness room within the brick clad building.