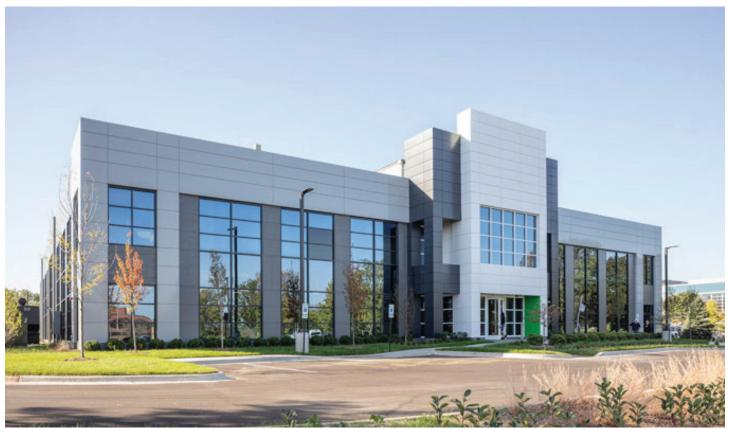

## **RUSH MD ANDERSON CANCER CENTER - LISLE**

COMPREHENSIVE CANCER CARE CENTER

CLIENT RUSH University Medical Center | LOCATION Lisle, Illinois | SIZE 55,000 sf

## PROJECT SCOPE

Eckenhoff Saunders led the development of this state-of-the-art, 55,000-square-foot facility at 2455 Corporate West Drive. The center provides comprehensive cancer care, including infusion and radiation therapy, cancer support services, lab services, a pharmacy, and urgent cancer care. Additionally, it features advanced diagnostic imaging capabilities, including breast imaging, CT, MRI, and X-ray, to support personalized and precise treatment.