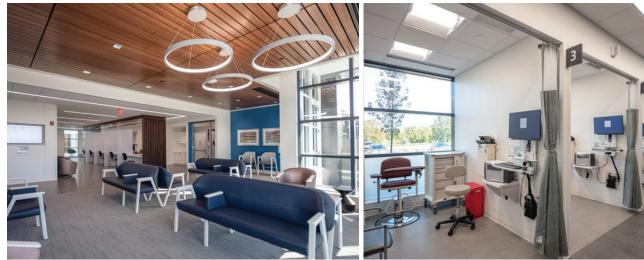

## PROJECT SCOPE

Eckenhoff Saunders led the development of this state-of-the-art, 55,000-square-foot facility at 2455 Corporate West Drive. The center provides comprehensive cancer care, including infusion and radiation therapy, cancer support services, lab services, a pharmacy, and urgent cancer care. Additionally, it features advanced diagnostic imaging capabilities, including breast imaging, CT, MRI, and X-ray, to support personalized and precise treatment.