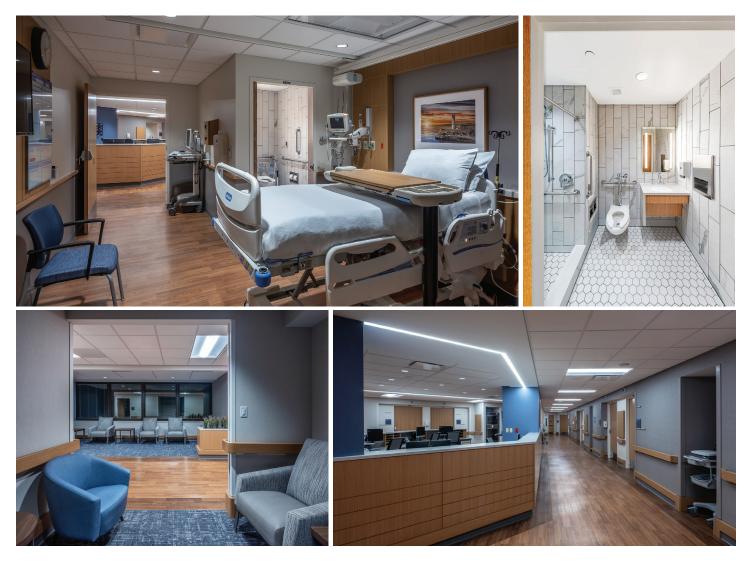

## **HIGHLAND PARK HOSPITAL - PATIENT FLOOR RENOVATIONS**

3RD AND 4TH FLOOR PATIENT RENOVATIONS

CLIENT Endeavor Health | LOCATION Highland Park, Illinois | SIZE 32,000 sf (56 patient rooms)

## **PROJECT SCOPE**

Eckenhoff Saunders recently completed a comprehensive renovation of two inpatient units at Highland Park Hospital, enhancing private patient rooms, nurse stations, and staff support and visitor areas. The project included the replacement of windows, finishes, lighting, and fixtures, as well as the relocation of the concierge desk and upgrades to the visitor lounges. A thoughtfully curated finish palette, featuring accent wall colors, not only aids in orientation within the triangular-shaped layout but also effectively defines staff areas, enhancing both functionality and patient experience.