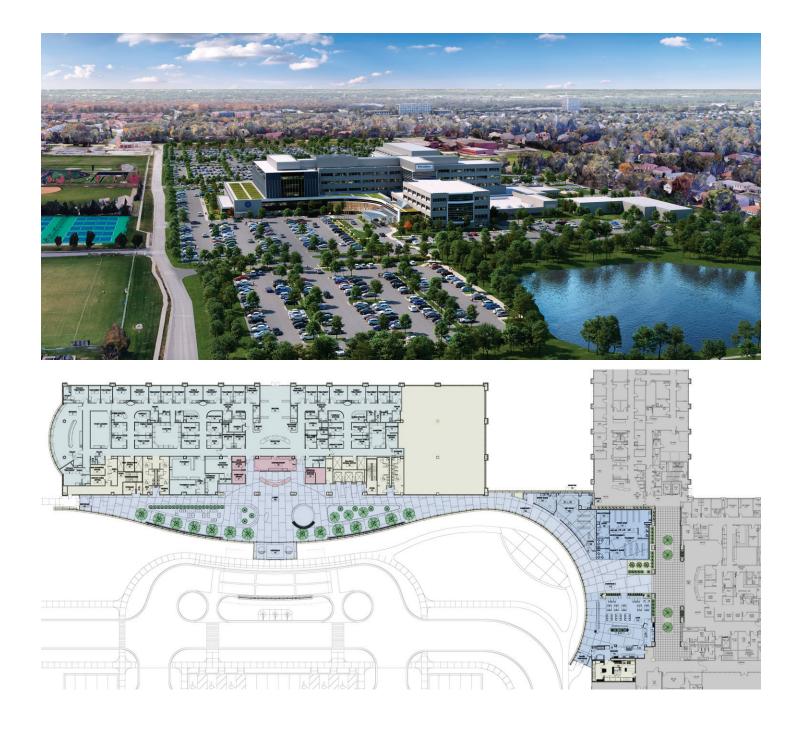

## **GLENBROOK HOSPITAL CAMPUS**

MASTER PLAN

CLIENT Endeavor Health (NorthShore University HealthSystem) | LOCATION Glenview, Illinois | SIZE 240,000 sf

## **PROJECT SCOPE**

Eckenhoff Saunders has masterplanned and executed every significant improvement and expansion to the 100 bed Glenbrook Hospital campus since the early 1990s. These include approximately 240,000 sf of outpatient facilities, new inpatient departments for imaging, cancer, emergency, neurological, surgery, recovery, central sterile, and Gl. The firm converted the inpatient rooms to private rooms, including a new 5th floor with 48 rooms.

Eckenhoff Saunders augmented circulation patterns throughout the campus and hospital with retail outlets for pharmacy, café, gifts, and exterior gardens. Campus-wide circulation patterns are streamlined, and parking for 1,200 cars has been added, enhanced by indigenous landscaping.