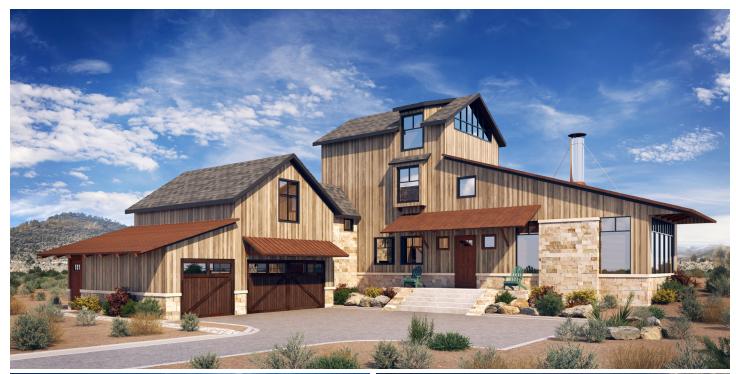

## PROJECT SCOPE

Eckenhoff Saunders designed this modern, single-family residence set against a rugged Colorado landscape. The home combines contemporary design with rustic mountain charm. The exterior features natural wood siding, complemented by stone accents, and a series of asymmetrical rooflines that add visual interest. The large windows flood the interior with natural light and frame the expansive views of the surrounding terrain.

The multi-level design emphasizes functionality and aesthetic appeal, with an attached garage, a welcoming front porch, and a balance of materials that blend seamlessly with the environment. The earthy tones of the metal roof and natural stonework create harmony between the built environment and its natural surroundings, while thoughtful landscaping of drought-tolerant plants enhances the connection to the local ecosystem. This residence epitomizes a sophisticated balance of form and function, ideal for clients seeking a refined yet understated mountain retreat.