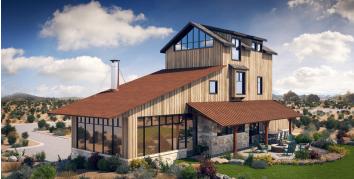

## PROJECT SCOPE

Eckenhoff Saunders designed this modern, single-family residence set against a rugged Colorado landscape. The home combines contemporary design with rustic mountain charm. The exterior features natural wood siding, complemented by stone accents, and a series of asymmetrical rooflines that add visual interest. The large windows flood the interior with natural light and frame the expansive views of the surrounding terrain.

The multi-level design emphasizes functionality and aesthetic appeal, with an attached garage, a welcoming front porch, and a balance of materials that blend seamlessly with the environment. The earthy tones of the metal roof and natural stonework create harmony between the built environment and its natural surroundings, while thoughtful landscaping of drought-tolerant plants enhances the connection to the local ecosystem. This residence epitomizes a sophisticated balance of form and function, ideal for clients seeking a refined yet understated mountain retreat.