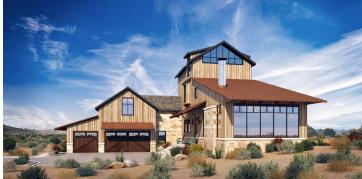

## PROJECT SCOPE

Eckenhoff Saunders designed this modern, single-family residence set against a rugged Colorado landscape. The home combines contemporary design with rustic mountain charm. The exterior features natural wood siding, complemented by stone accents, and a series of asymmetrical rooflines that add visual interest. The large windows flood the interior with natural light and frame the expansive views of the surrounding terrain.

The multi-level design emphasizes functionality and aesthetic appeal, with an attached garage, a welcoming front porch, and a balance of materials that blend seamlessly with the environment. The earthy tones of the metal roof and natural stonework create harmony between the built environment and its natural surroundings, while thoughtful landscaping of drought-tolerant plants enhances the connection to the local ecosystem. This residence epitomizes a sophisticated balance of form and function, ideal for clients seeking a refined yet understated mountain retreat.