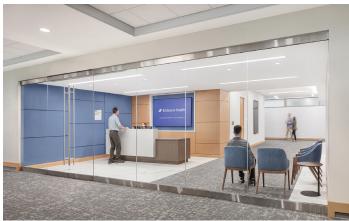

The executive meeting area is a showcase of technological innovation, featuring a 50-seat board room and a 29-seat executive conference room. Both rooms are equipped with custom tables and state-of-the-art AV equipment, ensuring seamless global communications. This area also includes a reception, a nourishment kitchenette, a catering support space, and two phone rooms.