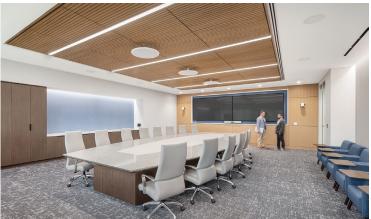

The executive meeting area is a showcase of technological innovation, featuring a 50-seat board room and a 29-seat executive conference room. Both rooms are equipped with custom tables and state-of-the-art AV equipment, ensuring seamless global communications. This area also includes a reception, a nourishment kitchenette, a catering support space, and two phone rooms.