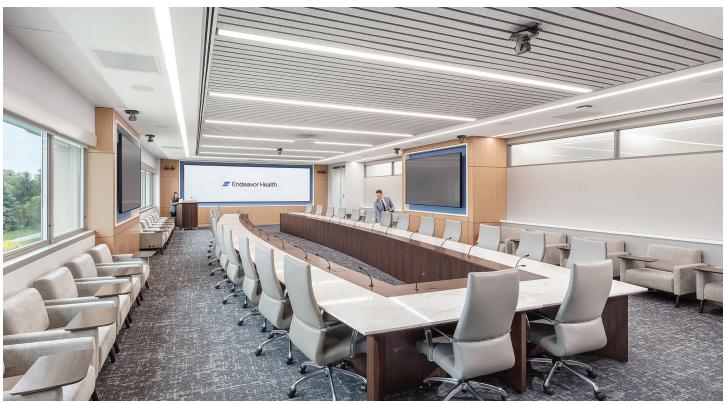

The executive meeting area is a showcase of technological innovation, featuring a 50-seat board room and a 29-seat executive conference room. Both rooms are equipped with custom tables and state-of-the-art AV equipment, ensuring seamless global communications. This area also includes a reception, a nourishment kitchenette, a catering support space, and two phone rooms.