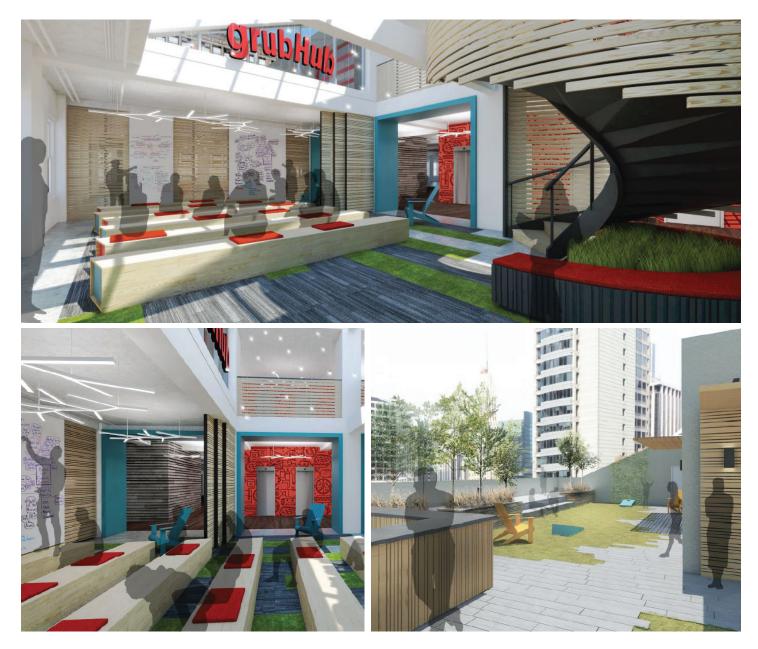

## PROJECT SCOPE

Let's take a moment to remember those cherished summers at camp. School was finally out, and the refreshing lake breeze and the scent of cedar would wash away any lingering memories of desks, homework, and exams. At camp, we found joy in both work and play, bonded with our peers, and felt a strong sense of community and independence.

Imagine a workspace that captures the vibrant spirit and energy of summer camp. The proposed Grubhub office renovation is not just a renovation, it's a transformation. It's a work environment that empowers employees to unleash their potential, while also providing ample opportunities for collaboration and rejuvenation. The design is not just about aesthetics, it's about creating a space that reflects Grubhub's strong brand identity, fosters collaboration and recreation, and offers a serene roof deck oasis for relaxation.