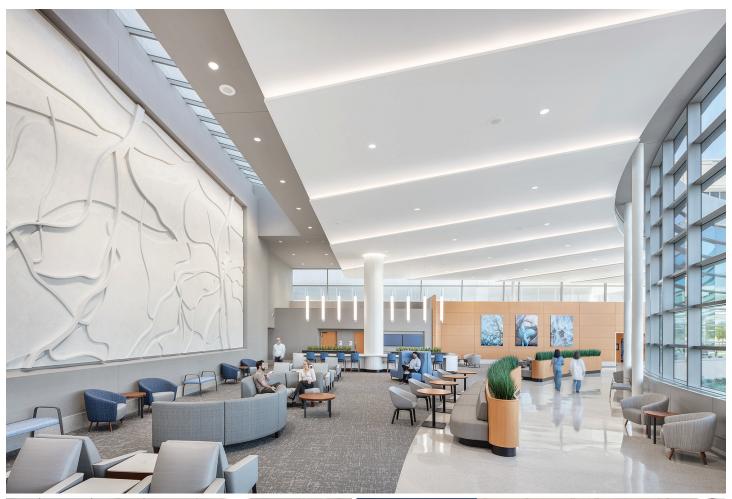

## **PROJECT SCOPE**

Endeavor Health has strategically selected the Glenbrook Hospital campus for its new phased Cardiovascular Institute expansion. The development comprises 165,000 sf of new construction, including 8 Cath Labs, 4 EP Labs, 4 Open-Heart Operating Rooms, 2 Hybrid Operating Rooms, Preparation/Recovery Bays, staff and clinical support, and a large lobby area with a tall glass enclosure. In addition, a 5-story elevator core with two oversized patient elevators and two public elevators connects the expansion to each floor of the existing hospital.