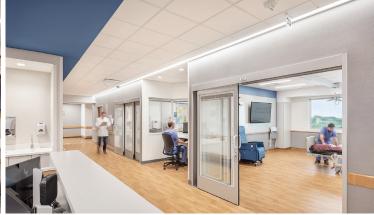

## **PROJECT SCOPE**

Endeavor Health has strategically selected the Glenbrook Hospital campus for its new phased Cardiovascular Institute expansion. The development comprises 165,000 sf of new construction, including 8 Cath Labs, 4 EP Labs, 4 Open-Heart Operating Rooms, 2 Hybrid Operating Rooms, Preparation/Recovery Bays, staff and clinical support, and a large lobby area with a tall glass enclosure. In addition, a 5-story elevator core with two oversized patient elevators and two public elevators connects the expansion to each floor of the existing hospital.