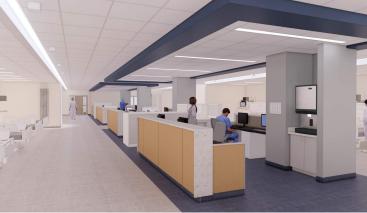

## **PROJECT SCOPE**

Endeavor Health has strategically selected the Glenbrook Hospital campus for its new phased Cardiovascular Institute expansion. The development comprises 165,000 sf of new construction, including 8 Cath Labs, 4 EP Labs, 4 Open-Heart Operating Rooms, 2 Hybrid Operating Rooms, Preparation/ Recovery Bays, staff and clinical support, and a large lobby area with a tall glass enclosure. In addition, a 5-story elevator core with two oversized patient elevators and two public elevators connects the expansion to each floor of the existing hospital.