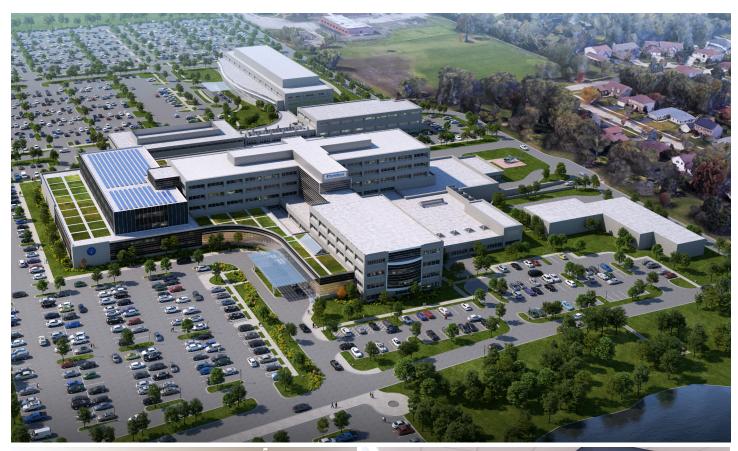

## CARDIOVASCULAR INSTITUTE AT GLENBROOK HOSPITAL

NEW CARDIOVASCULAR INSTITUTE COMPLEX TO SERVE AS CENTRAL HUB FOR ELECTIVE CARDIAC PROCEDURES

**CLIENT** Endeavor Health | **LOCATION** Glenview, Illinois | **SIZE** 165,000 sf

## **PROJECT SCOPE**

Endeavor Health has strategically selected the Glenbrook Hospital campus for its new phased Cardiovascular Institute expansion. The development comprises 165,000 sf of new construction, including 8 Cath Labs, 4 EP Labs, 4 Open-Heart Operating Rooms, 2 Hybrid Operating Rooms, Preparation/ Recovery Bays, staff and clinical support, and a large lobby area with a tall glass enclosure. In addition, a 5-story elevator core with two oversized patient elevators and two public elevators connects the expansion to each floor of the existing hospital.