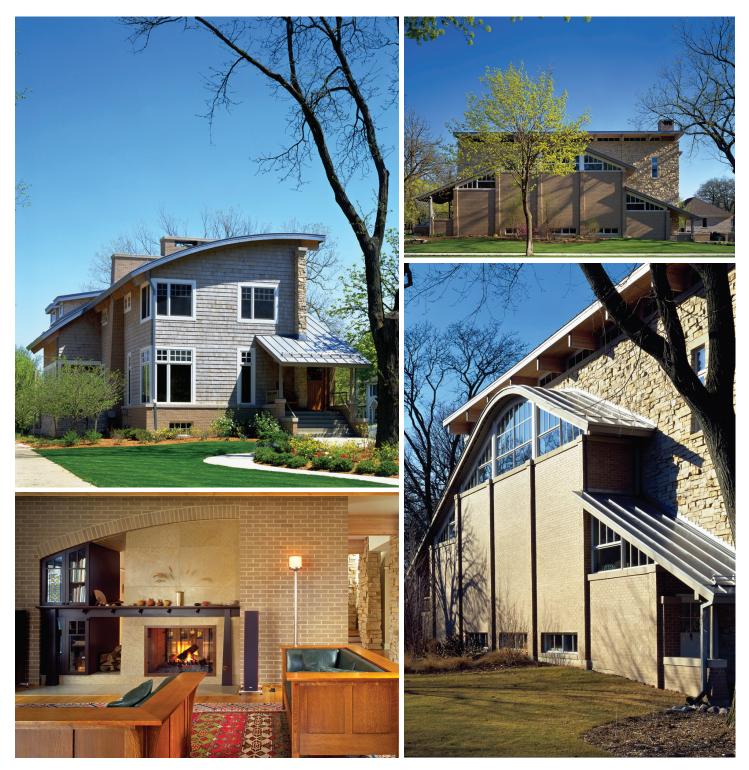

## **RIVER FOREST RESIDENCE**

AWARD-WINNING HOME FEATURED ON HGTV

CLIENT Confidential | LOCATION River Forest, Illinois | SIZE 3,642 sf, four bedroom home

## **PROJECT SCOPE**

The Illinois grasslands inspired the design of this suburban Chicago residence. On the exterior, Wisconsin Chilton stone, cedar shake, and tan brick provide a warm and richly textured base for the dramatic arched metal roof. The muted materials palette blends the distinctive design into the surrounding turnof-the-century neighborhood. A stone wall filters out street noise and creates a two-story entrance gallery. Native wood and textured materials soften the interior's strong geometric shapes.