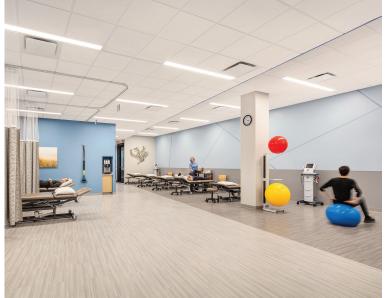

## **PROJECT SCOPE**

Eckenhoff Saunders teamed up with Duly Health and Care (Duly) to finalize a new physical therapy (PT) suite in Burr Ridge, Illinois. Working closely with the Duly team, Eckenhoff Saunders identified the new PT facility as a prime location to meet the growing community's needs. Patients are greeted by a warm, inviting lobby featuring floor-to-ceiling windows to maximize daylight. The entrance segues into an ample, open gym-like area that promotes physical activity, specifically jogging or running.

The PT suite is located below multiple residences. As a result, the team took great lengths to be a good neighbor and limit acoustic/ventilation challenges during the project's build-out. Eckenhoff Saunders played a pivotal role in the design and planning of the suite. The team assisted in equipment placement and provided design expertise in lighting, colors, graphics/patterns, and furniture. These items and materials blend seamlessly, creating a highly functional environment where patients and staff thrive.