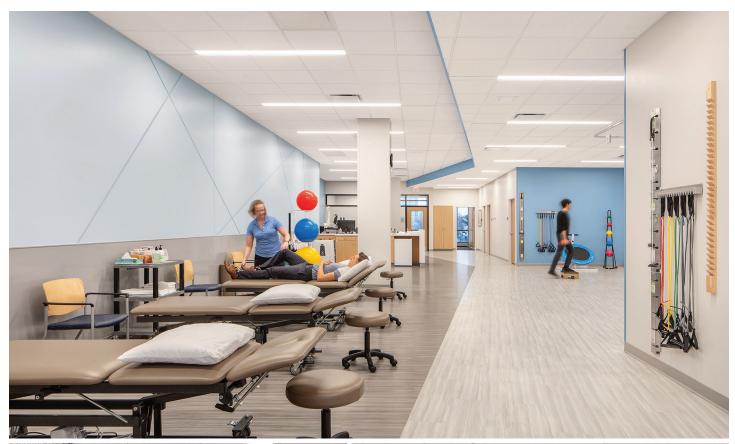

## **PROJECT SCOPE**

Eckenhoff Saunders teamed up with Duly Health and Care (Duly) to finalize a new physical therapy (PT) suite in Burr Ridge, Illinois. Working closely with the Duly team, Eckenhoff Saunders identified the new PT facility as a prime location to meet the growing community's needs. Patients are greeted by a warm, inviting lobby featuring floor-to-ceiling windows to maximize daylight. The entrance segues into an ample, open gym-like area that promotes physical activity, specifically jogging or running.

The PT suite is located below multiple residences. As a result, the team took great lengths to be a good neighbor and limit acoustic/ventilation challenges during the project's build-out. Eckenhoff Saunders played a pivotal role in the design and planning of the suite. The team assisted in equipment placement and provided design expertise in lighting, colors, graphics/patterns, and furniture. These items and materials blend seamlessly, creating a highly functional environment where patients and staff thrive.