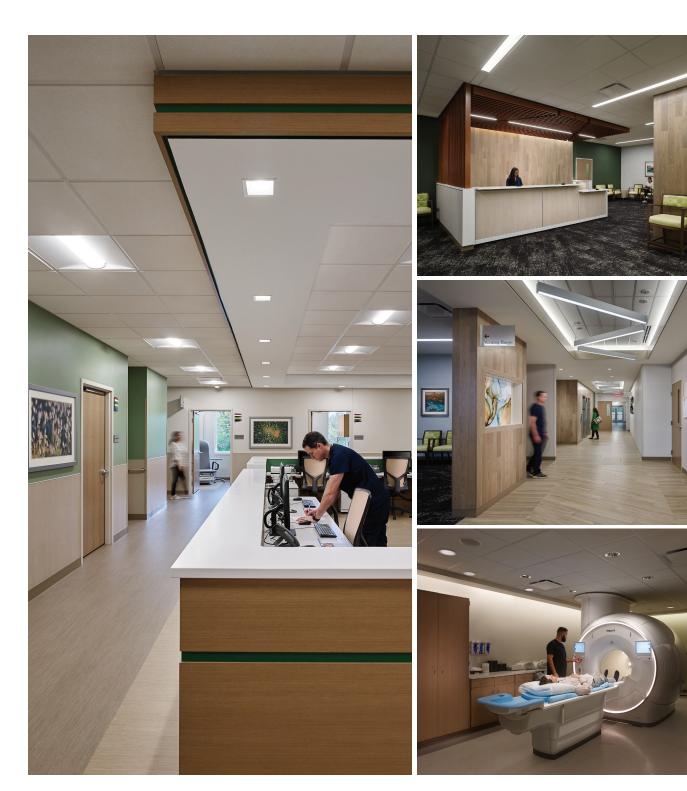

## PROJECT SCOPE

Duly Health and Care's 50,000 sf medical office building in Westmont consolidates and expands smaller practices in the area into a local multi-disciplinary hub. Eckenhoff Saunders designed the interior build-out of the three-story building to welcome patients into a calm and healing environment.

Exam and procedure spaces are organized around open nurse stations, allowing for efficient, connected care, and offering patients a visual connection to the outdoors. The specialties provide a broad range of services to the local community, including Immediate Care, Cardiology, Pulmonary, Orthopedics, Physical and Occupational Therapy, Obstetrics, and Gynecology. Essential Diagnostic Imaging services include mammography, bone density, ultrasound, x-ray, and MRI. In addition, the Cardiology practice offers more specialized diagnostics with a nuclear camera, stress lab, echo, and stress echo equipment. The on-site Hematology Lab provides immediate analysis for all the practices.