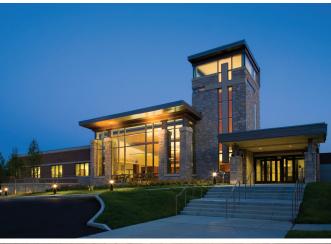

## **PROJECT SCOPE**

Located on a prominent site east of Barrington's downtown, this addition re-states Atonement's presence in the community. Eckenhoff Saunders' master plan of this extensive four-acre campus includes new parking, a dedicated drop-off lane and covered entry, a new detention pond, and reworked traffic patterns.

The architecture of this 24,000 sf two-story multi-use building provides a cohesive architectural expression with the existing structures. The project also includes the relocation of the church and school administration, lobby for fellowship, classrooms, and music rehearsal space. As part of the master plan, all facilities were renovated and brought up to life safety and ADA compliance.