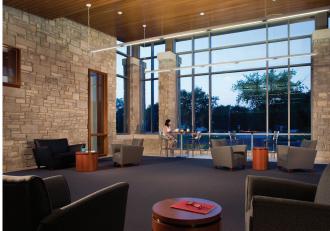

The architecture of this 24,000 sf two-story multi-use building provides a cohesive architectural expression with the existing structures. The project also includes the relocation of the church and school administration, lobby for fellowship, classrooms, and music rehearsal space. As part of the master plan, all facilities were renovated and brought up to life safety and ADA compliance.