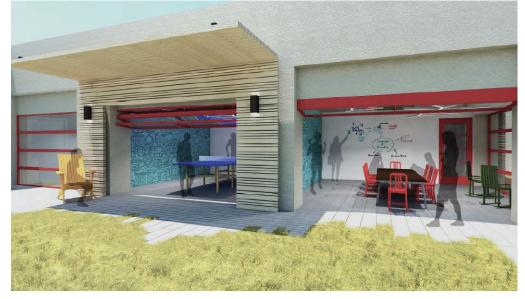

Intrigued by the prospect of capturing the spirit and enthusiasm of summer camp, the proposed Grubhub office renovation embodies a work environment that allows employees to easily perform at their potential while giving them ample opportunity to gather and collaborate freely, and to step back from their desk to recharge and reset when needed.

Incorporating a strong sense of brand identity, the design incorporates features including configurable flex spaces, designated areas for collaborative work and recreation, and a roof deck oasis to relax and unwind.