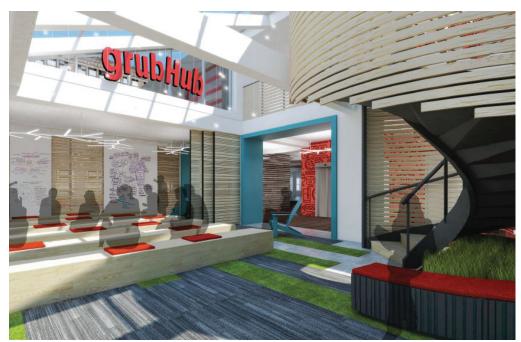

Intrigued by the prospect of capturing the spirit and enthusiasm of summer camp, the proposed Grubhub office renovation embodies a work environment that allows employees to easily perform at their potential while giving them ample opportunity to gather and collaborate freely, and to step back from their desk to recharge and reset when needed.

Incorporating a strong sense of brand identity, the design incorporates features including configurable flex spaces, designated areas for collaborative work and recreation, and a roof deck oasis to relax and unwind.