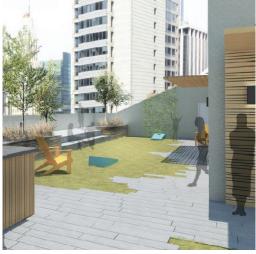

Incorporating a strong sense of brand identity, the design incorporates features including configurable flex spaces, designated areas for collaborative work and recreation, and a roof deck oasis to relax and unwind.