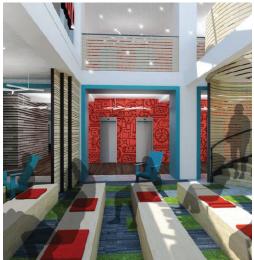

Incorporating a strong sense of brand identity, the design incorporates features including configurable flex spaces, designated areas for collaborative work and recreation, and a roof deck oasis to relax and unwind.